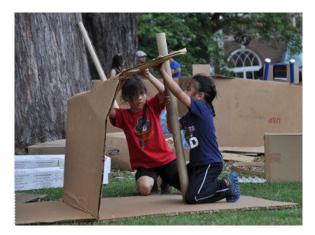

## Pop-Up Adventure Playground!

Child-directed play with lots of loose parts gives kids a chance to remember the simple joys of creative, old-school play with others and on their own!