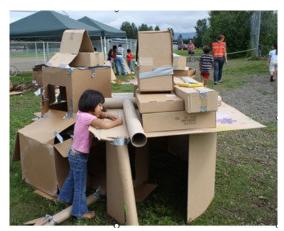

## Pop-Up Adventure Playground!

Child-directed play with lots of loose parts gives kids a chance to remember the simple joys of creative, old-school play with others and on their own!